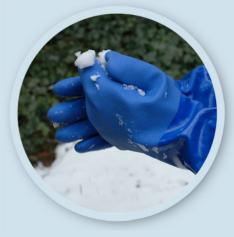

#### **RECOMMENDED FOR THESE RISKS:**

Grip

Chemical protection

Cold protection

RECOMMENDED FOR THESE LINES OF **WORK:** 

Maritime sector

# BENEFITS

- A flexible, soft glove that absorbs perspiration, for ultra comfortable extended wear and with good mechanical
- · Seals and protects the hand against chemicals while remaining flexible, up to -20
- · Impermeable for working in damp or greasy environments, enabling you to grip objects securely
- · Surface provides tactile feel and better grip
- · Greater hygiene
- · Effective cold protection
- · Designed for easy movement and continuous wear
- · Extended protection on the forearm