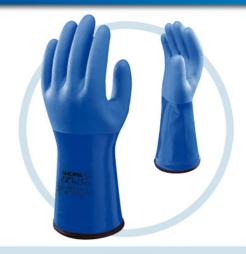

## DESCRIPTION

- · Fully coated, extra coating over entire hand
- · Topstitched edge
- · Rough finish over entire surface
- · Special hydrocarbon treatment
- · Anatomical shape
- Seamless knit
- · Fixed acrylic lining

# BENEFITS

- A flexible, soft glove that absorbs perspiration, for ultra comfortable extended wear and with good mechanical
- · Seals and protects the hand against chemicals while remaining flexible, up to -20
- · Impermeable for working in damp or greasy environments, enabling you to grip objects securely
- · Surface provides tactile feel and better grip
- · Greater hygiene
- · Effective cold protection
- · Designed for easy movement and continuous wear
- · Extended protection on the forearm

| AVAILABLE SIZES                        | 8/M • 9/L • 10/XL |
|----------------------------------------|-------------------|
| LENGTH Dependent on size, in mm (flat) | 300               |
| PACKAGING<br>Pairs per pack/box        | 10/60             |
| COLOUR OF SUPPORT/COATING              | Blue              |