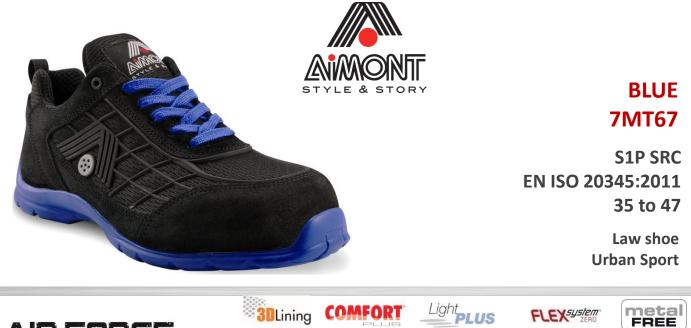

## AIR FORCE

- Cow urban sport shoe, black and blue colour.
- Suede leather and textile with TPU renfort. Lined throughout.
- **3D.LINING**<sup>®</sup> in three-ply material for improved evacuation of moisture to the exterior, high breathability and fast-drying.
- Vamp lining in non-woven fabric. Resists abrasion and acid perspiration.
- Padded collar. Provides comfort to the ankle-bones and protects the Achilles tendon.
- Fastened by lacing through 5 pairs of eyelets for good lace fastening. Blue laces 120 cm.
- Padded tongue to provide better protection to the instep, combined with two side gussets to prevent grit from entering the shoe.
- Complete CONFORT PLUS<sup>®</sup> inlay, antistatic and anatomically shaped in flexible polyurethane covered in breathable, absorbent fabric.
- **Q** Stab-proof non-metallic **FLEX-SYSTEM**<sup>®</sup> liner : total protection of the sole of the foot.
- **LIGHT-PLUS**<sup>®</sup> protective toecap in synthetic material offering protection from an impact of 200J.